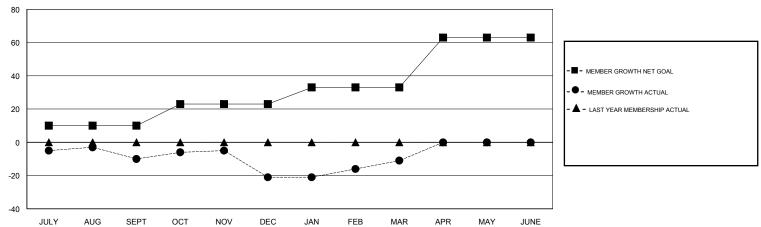

### GOALS AND ACTUAL MEMBERS CUMULATIVE

| DROPPED CLUBS: 3  DROPPED MEMBERS |    | 28 CLUBS OF 55 ADDED 1 OR MORE NEW MEMBERS | GENDER DISTRIBUTION  MALE 1,005 (68.14%)  FEMALE 470 (31.86%)  Women Percentage Fiscal Year Goal: 15% |     |
|-----------------------------------|----|--------------------------------------------|-------------------------------------------------------------------------------------------------------|-----|
| DECEASED                          | 16 | CLICK HERE FOR CUMULATIVE MEMBERSHIP DATA  | TOTAL FAMILY UNIT MEMBERS                                                                             | 317 |
| CLUB CANCELLED                    | 0  |                                            |                                                                                                       | 162 |
| OTHER                             | 72 |                                            | FAMILY MEMBERS PAYING HALF DUES                                                                       | 102 |
| TOTAL                             | 88 |                                            |                                                                                                       |     |