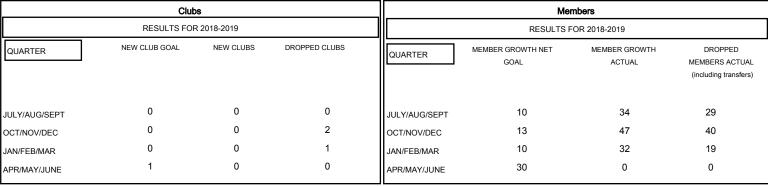

## MONTHLY MEMBERSHIP PROGRESS REPORT

### District 20 W

Results as of: 03/31/2019

# GMT: MAHESH CHITNIS LOCATION NEW YORK GMT CA Clubs Members



## GOALS AND ACTUAL NEW CLUBS CUMULATIVE



### GOALS AND ACTUAL MEMBERS CUMULATIVE



| DROPPED CLUBS: 3  DROPPED MEMBERS |    | 28 CLUBS OF 55 ADDED 1 OR MORE NEW MEMBERS | GENDER DISTRIBUTION  MALE 1,005 (68.14%)  FEMALE 470 (31.86%)  Women Percentage Fiscal Year Goal: 15% |     |
|-----------------------------------|----|--------------------------------------------|-------------------------------------------------------------------------------------------------------|-----|
| DECEASED                          | 16 | CLICK HERE FOR CUMULATIVE MEMBERSHIP DATA  | TOTAL FAMILY UNIT MEMBERS                                                                             | 317 |
| CLUB CANCELLED                    | 0  |                                            |